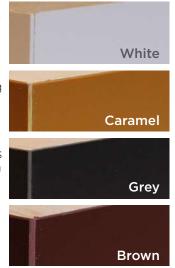

### **InvisiEdge Colours**

Our technically advanced InvisiEdge system gives a seamless colour edge to the door faces maintaining perfect aesthetics whilst ensuring up to 100% moisture resistance.

White InvisiEdge comes as standard. We utilise brown or caramel to compliment Rosewood, Oak and Irish Oak. Grey InvisiEdge compliments Anthracite Grey, Schwarzbraun and Black doors.