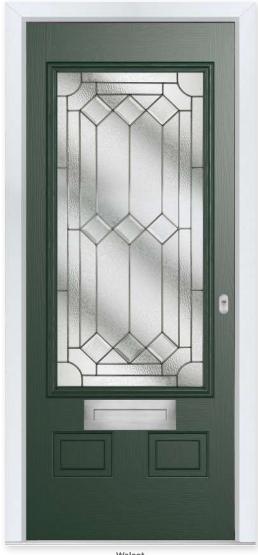

### WALCOT

Walcot Colour - Green Glass - Simplicity

## Beautifully Bright

The Walcot door offers a large and bright glazing panel, similar to the Hatton but giving space to include accessories such as a letterbox.

#### 9 Decorative Glass Options

14 Build your own door at compdoor.co.uk

White Cream Foiled White Agate Grey Anthracite French Grey Schwarzbraun Black Duck Egg Blue Green Chartwell Red Foiled Rosewood Irish Oak Golden Oa