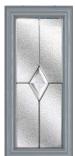

## Plassically Curved

The Winslow features an eye-catching half-moon panel that can either be solid or glazed for the desired effect.

#### 12 Decorative Glass Options

Colour - Duck Egg Blue Glass - Numbers

### WINSLOW 3

Winslow 3
Colour - Blue
Glass - Victorian Border