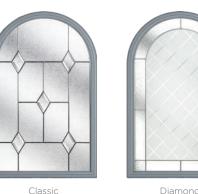

# An Elegant Twist

Similar to the Whitmore but with an elegant twist, the Elmhurst offers a softer look with curved arch glazing.

### **5 Decorative Glass Options**

Colour - Agate Grey Glass - Prairie

Learn more about these styles at compdoor.co.uk