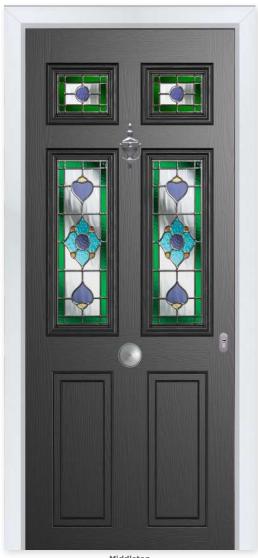

### MIDDLETON 4

**Middleton** Colour - Black Glass - Dorchester

# Classical Elegance

Following in the Middleton theme, this door gives the option of letting in more light with the inclusion of 4 glazing panels.

#### 7 Decorative Glass Options

8 Build your own door at compdoor.co.uk