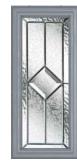

### **GRAFTON**

Grafton Colour - French Grey Glass - Zinc Star

# Artistically Arched

Enhance the curve of this glazed panel with your choice of eight compelling glazing options.

#### **8 Decorative Glass Options**

Reflections

Elegance

Numbers additional designs available

Simplicity

Zinc Star

12 Build your own door at compdoor.co.uk Prairie