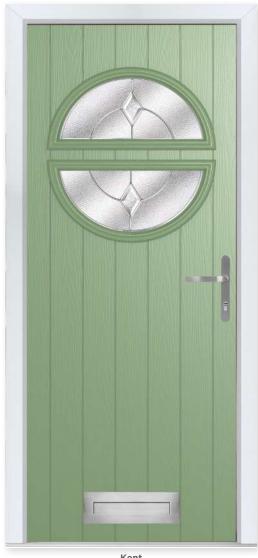

Kent
Colour - Chartwell Green
Glass - Classic
This door is available with or without grooves

### The Atl Rounder

The Kent door really is unique with its glazing design almost going full circle. This style looks equally good with one of the comprehensive glass designs as it does with simple satin glass.

#### **10 Decorative Glass Options**

30 Build your own door at compdoor.co.uk

White Cream Foiled White Agate Grey Anthracite French Grey Schwarzbraun Black Duck Egg Blue Green Chartwell Red Foiled Rosewood Irish Oak Golden Oa