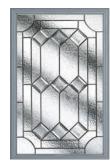

# An Elegant Twist

Similar to the Whitmore but with an elegant twist, the Elmhurst offers a softer look with curved arch glazing.

### **5 Decorative Glass Options**

Colour - Agate Grey Glass - Prairie

Learn more about these styles at compdoor.co.uk