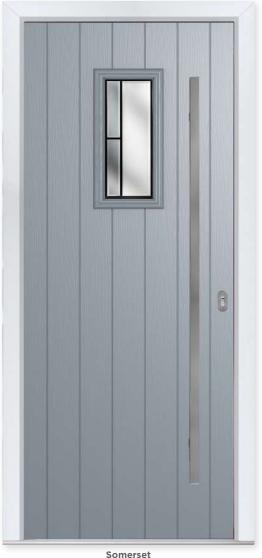

# West Country Charm

The rectangular glazing is the perfect companion to the sleek linear grooves of the Somerset door.

### **8 Decorative Glass Options**

Classic

Greenwich

Kensington

Mayfair

Reflections

Simplicity

Zinc Star

Somerset
Colour - French Grey
Glass - Aurora
This door is available with or without grooves

Learn more about these styles at compdoor.co.uk

Mowbray
Colour - French Grey
Glass - Diamond Cut
This door is available with or without grooves