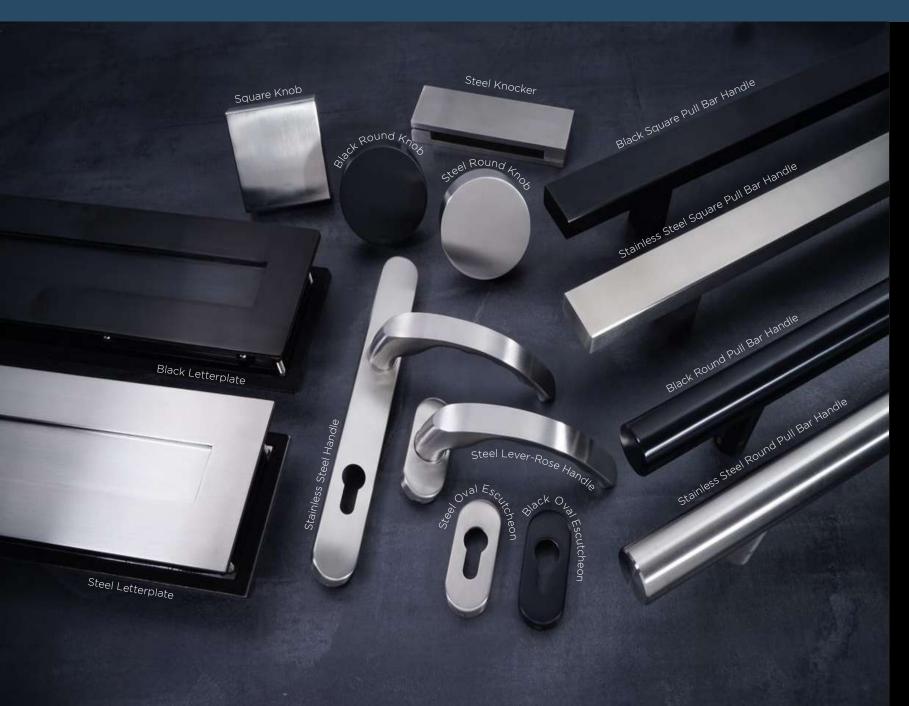

### Comprehensive Door Furniture Range

CompDoor's standard range of high-quality handles, escutcheons and letterplates are taken from Fab & Fix's Balmoral and Architectural ranges, perfectly crafted to be functional, safe and look great.

The Heritage range has also been traditionally styled. The Balmoral range has a classic look, while the Architectural range is modern and contemporary by design. All handles have been designed to be ergonomic and sturdy and fully suited for the perfect finishing touch to your door.

Regal

**Traditional Range** 

### PREMIUM HARDWARE

# BLU™ 316 Marine Grade Stainless Steel

Our Coastal range of handle, knocker and letterplate upgrades have been designed for enhanced performance and durability and are arguably the best quality on the market.

The BLU range of suited hardware is made from 316 marine grade stainless steel, compared to the industry-standard of 304, giving it the best long-term resistance to corrosion in coastal locations, supported by a 'best in class' lifetime guarantee.