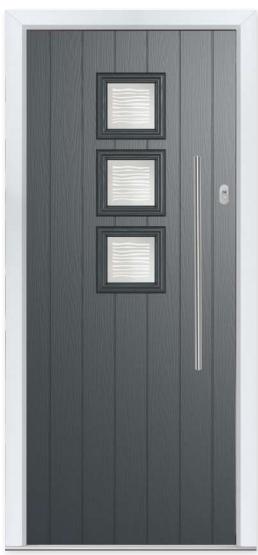

Kent
Colour - Chartwell Green
Glass - Classic
This door is available with or without grooves

### The Atl Rounder

The Kent door really is unique with its glazing design almost going full circle. This style looks equally good with one of the comprehensive glass designs as it does with simple satin glass.

#### **10 Decorative Glass Options**

30 Build your own door at compdoor.co.uk

White Cream Foiled White Agate Grey Anthracite French Grey Schwarzbraun Black Duck Egg Blue Green Chartwell Red Foiled Rosewood Irish Oak Golden Oa