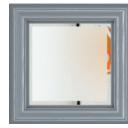

# An Elegant Twist

Similar to the Whitmore but with an elegant twist, the Elmhurst offers a softer look with curved arch glazing.

### **5 Decorative Glass Options**

Colour - Agate Grey Glass - Prairie

Learn more about these styles at compdoor.co.uk