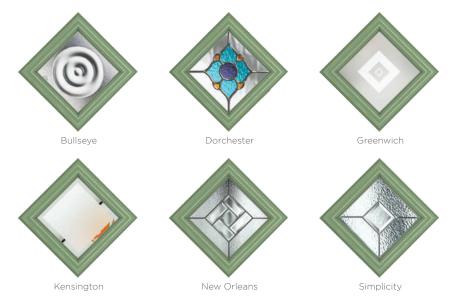

#### **10 Decorative Glass Options**

Classic

Linear

Greenwich

Reflections

Zinc Star

Simplicity

Victorian Border

Dorchester

Mayfair

Colour - Chartwell Green Glass - Greenwich

Learn more about these styles at compdoor.co.uk

#### **6 Decorative Glass Options**

Bullseye

Greenwich

Kensington

Masterline

Sticks

### **6 Decorative Glass Options**

Bullseve

Greenwich

Masterline

Kensington

Sticks

Colour - Agate Grey Glass - Aurora

This door is available with or without grooves

#### **6 Decorative Glass Options**

Aurora

Bullseye

Greenwich

Kensington

Masterline

Sticks

Colour - French Grey Glass - Greenwich This door is available with or without grooves