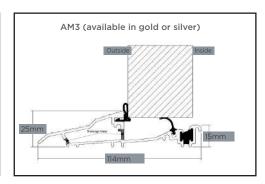

### **Thresholds**

Our three threshold choices include standard uPVC or two aluminium options.