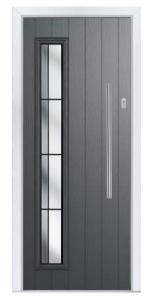

### **10 Decorative Glass Options**

**Sutherland**Colour - Anthracite Grey
Glass - Aurora

Colour - Blue
Glass - New Orleans
These doors are available with or without grooves

Learn more about these styles at compdoor.co.uk

### The Atl Rounder

The Kent door really is unique with its glazing design almost going full circle. This style looks equally good with one of the comprehensive glass designs as it does with simple satin glass.