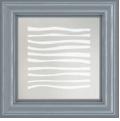

# ajestic Masterpiece

The Middleton door complements authentic Edwardian and Georgian architecture with the option to include glazing in the top panels.

#### **10 Decorative Glass Options**

Classic

Linear

Greenwich

Reflections

Zinc Star

Simplicity

Victorian Border

Dorchester

Mayfair

Colour - Chartwell Green Glass - Greenwich

Learn more about these styles at compdoor.co.uk