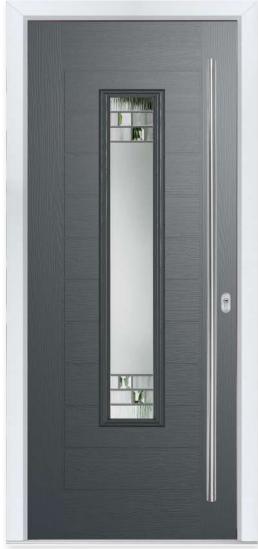

### **HIGHBURY**

## Traditional Edge

The Highbury is a truly traditional design with an edge, incorporating clean, crisp glazing angles for a classic style.