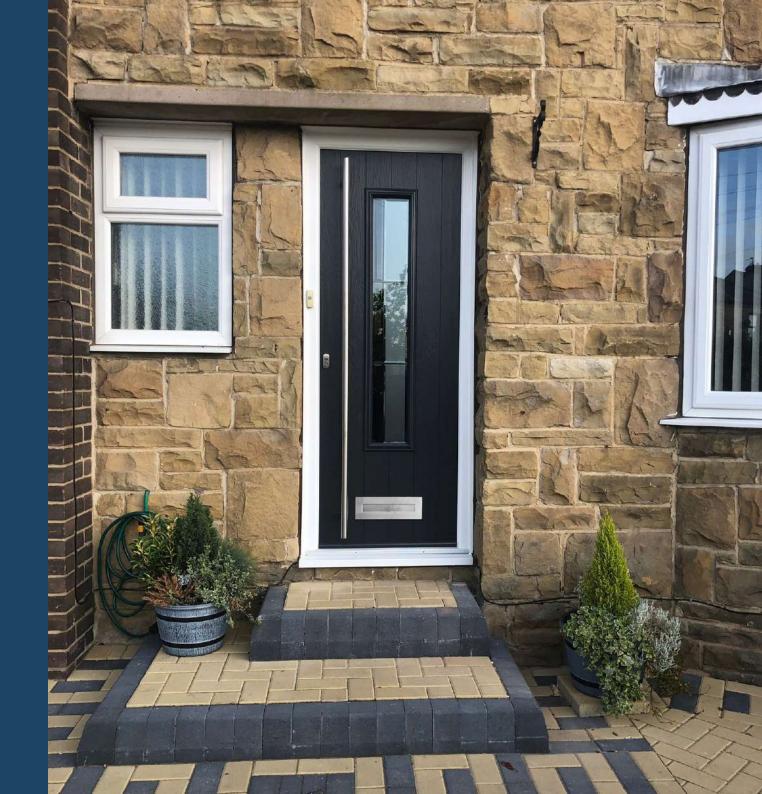

### HARLINGTON

With its glazing aperture set high above long elegant solid panel detailing, the Harlington adds an aspect of grandeur to your home.

#### **10 Decorative Glass Options**

Harlington Colour - Black Glass - Caledonian Rose

Learn more about these styles at compdoor.co.uk