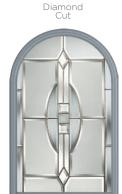

# Creative Versatility

The Buxton's versatile design means the overall appearance can be totally transformed with whichever glazing you choose.

#### 11 Decorative Glass Options

Abstract

Beaumont

Blinds In Glass

Diamond Cut

Elegance

110112011

Linear

Modena

Numbers additional designs available

Prairie

Reflections

Simplicity

Buxton Colour - Red Glass - Diamond Cut