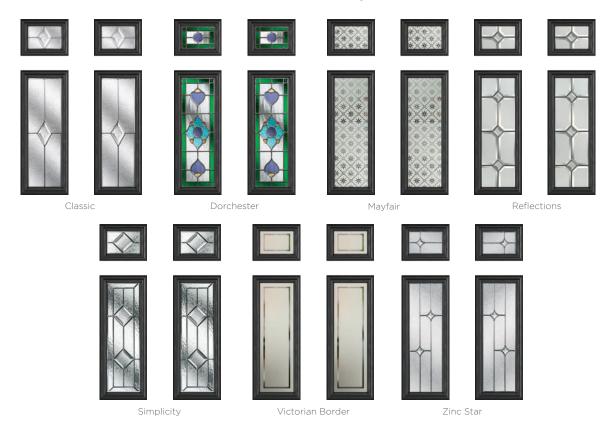

#### **10 Decorative Glass Options**

Classic

Linear

Greenwich

Reflections

Zinc Star

Simplicity

Victorian Border

Dorchester

Mayfair

Colour - Chartwell Green Glass - Greenwich

Learn more about these styles at compdoor.co.uk