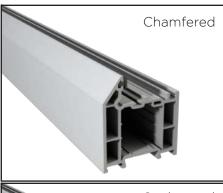

### FRAMES, THRESHOLD & MORE

### **Thresholds**

Our three threshold choices include standard uPVC or two aluminium options.