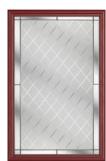

### WESTMINSTER

**Westminster** Colour - Black Glass - Victorian Border

### Ristinguished Resign

Offering one of the largest ranges of decorative glazing options, you can distinguish the design of your Westminster door to suit your property.

#### 15 Decorative Glass Options

32 Build your own door at compdoor.co.uk