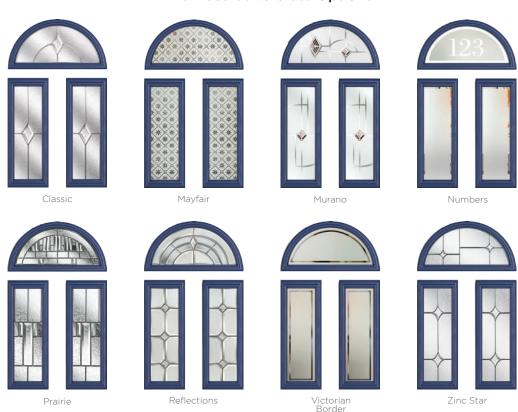

#### **10 Decorative Glass Options**

Classic

Linear

Greenwich

Reflections

Zinc Star

Simplicity

Victorian Border