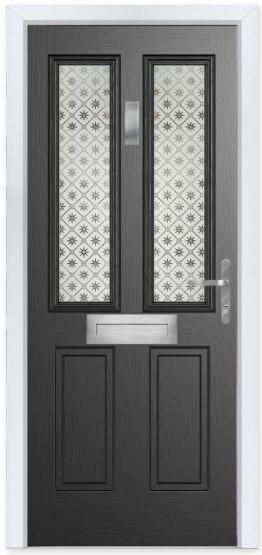

### **MONTROSE**

**Montrose** Colour - Anthracite Grey Glass - Sticks

This door is available with or without grooves

### Designer Flair

With its leading-edge design, our Montrose door uses glazing to bring a touch of sophistication to your home.

### **5 Decorative Glass Options**

\_\_\_\_

Kensington

Sticks

White Cream Foiled White Agate Grey Anthracite French Grey Schwarzbraun Black Duck Egg Blue Green Chartwell Red Foiled Rosewood Irish Oak Golden