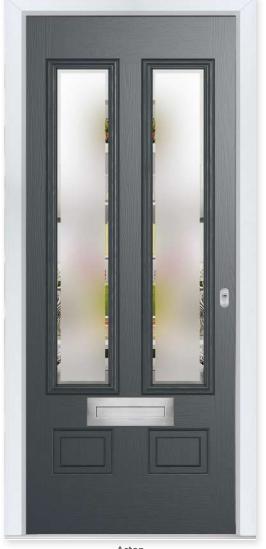

# Stylishly Sleek

This confident and simple door makes a stylish addition to any home. Available solid or glazed with eleven glass options, the Aston is a door you can count on.

### **10 Decorative Glass Options**

Aston Colour - Anthracite Grey Glass - Kensington

Learn more about these styles at compdoor.co.uk