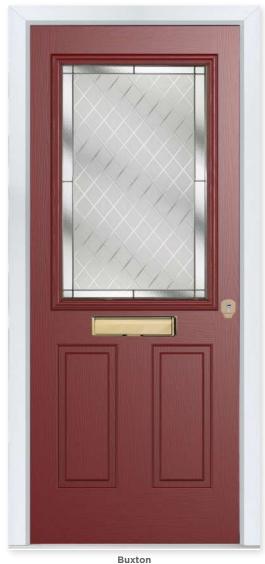

# Creative Versatility

The Buxton's versatile design means the overall appearance can be totally transformed with whichever glazing you choose.

#### 11 Decorative Glass Options

Abstract

Beaumont

Blinds In Glass

Diamond Cut

Elegance

110112011

Linear

Modena

Numbers additional designs available

Prairie

Reflections

Simplicity

Buxton Colour - Red Glass - Diamond Cut