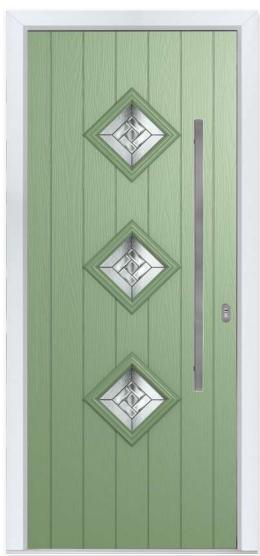

# Contemporary Look

This highly-desirable contemporary door style works well with either our standard range of handles or upgrade to our range of stainless-steel bar handles.

#### 12 Decorative Glass Options

Abercorn Colour - Anthracite Grey Glass - Matrix This door is available with or without grooves

Learn more about these styles at compdoor.co.uk

Fife Colour - Red Glass - Kensington