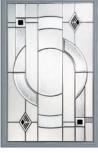

# ajestic Masterpiece

The Middleton door complements authentic Edwardian and Georgian architecture with the option to include glazing in the top panels.

#### **10 Decorative Glass Options**

Classic

Linear

Greenwich

Reflections

Zinc Star

Simplicity

Victorian Border

Dorchester

Mayfair

Colour - Chartwell Green Glass - Greenwich

Learn more about these styles at compdoor.co.uk