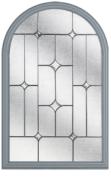

# An Elegant Twist

Similar to the Whitmore but with an elegant twist, the Elmhurst offers a softer look with curved arch glazing.

### **5 Decorative Glass Options**

Colour - Agate Grey Glass - Prairie

Learn more about these styles at compdoor.co.uk