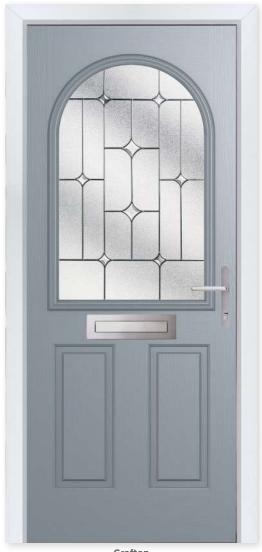

### **GRAFTON**

Grafton Colour - French Grey Glass - Zinc Star

# Artistically Arched

Enhance the curve of this glazed panel with your choice of eight compelling glazing options.

#### **8 Decorative Glass Options**

Reflections

Elegance

Numbers additional designs available

Simplicity

Zinc Star

12 Build your own door at compdoor.co.uk Prairie