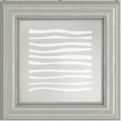

# An Elegant Twist

Similar to the Whitmore but with an elegant twist, the Elmhurst offers a softer look with curved arch glazing.

### **5 Decorative Glass Options**

Colour - Agate Grey Glass - Prairie

Learn more about these styles at compdoor.co.uk