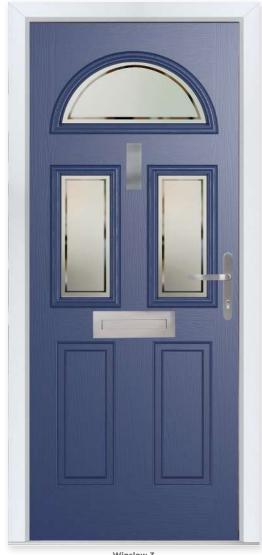

## Plassically Curved

The Winslow features an eye-catching half-moon panel that can either be solid or glazed for the desired effect.

#### 12 Decorative Glass Options

Colour - Duck Egg Blue Glass - Numbers

### WINSLOW 3

Winslow 3
Colour - Blue
Glass - Victorian Border