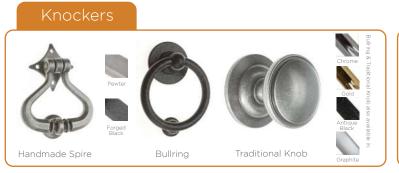

The Heritage range has also been traditionally styled. The Balmoral range has a classic look, while the Architectural range is modern and contemporary by design. All handles have been designed to be ergonomic and sturdy and fully suited for the perfect finishing touch to your door.

Regal

**Traditional Range** 