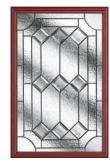

### **GRAFTON**

Grafton Colour - French Grey Glass - Zinc Star

# Artistically Arched

Enhance the curve of this glazed panel with your choice of eight compelling glazing options.

#### **8 Decorative Glass Options**

Reflections

Elegance

Numbers additional designs available

Simplicity

Zinc Star

12 Build your own door at compdoor.co.uk Prairie