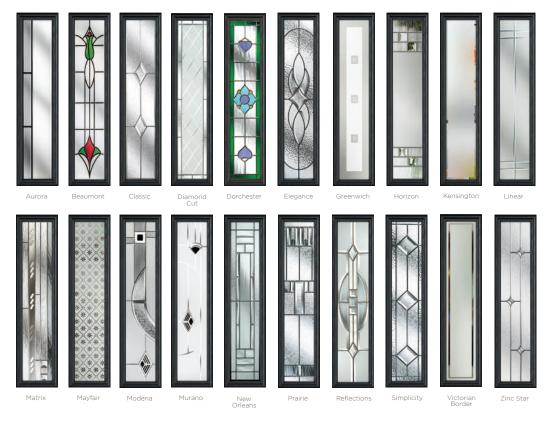

### **20 Decorative Glass Options**

4 Build your own door at compdoor.co.uk

White Cream Foiled White Agate Grey Anthracite French Grey Schwarzbraun Black Duck Egg Blue Green Chartwell Red Foiled Rosewood Irish Oak Golden Oa