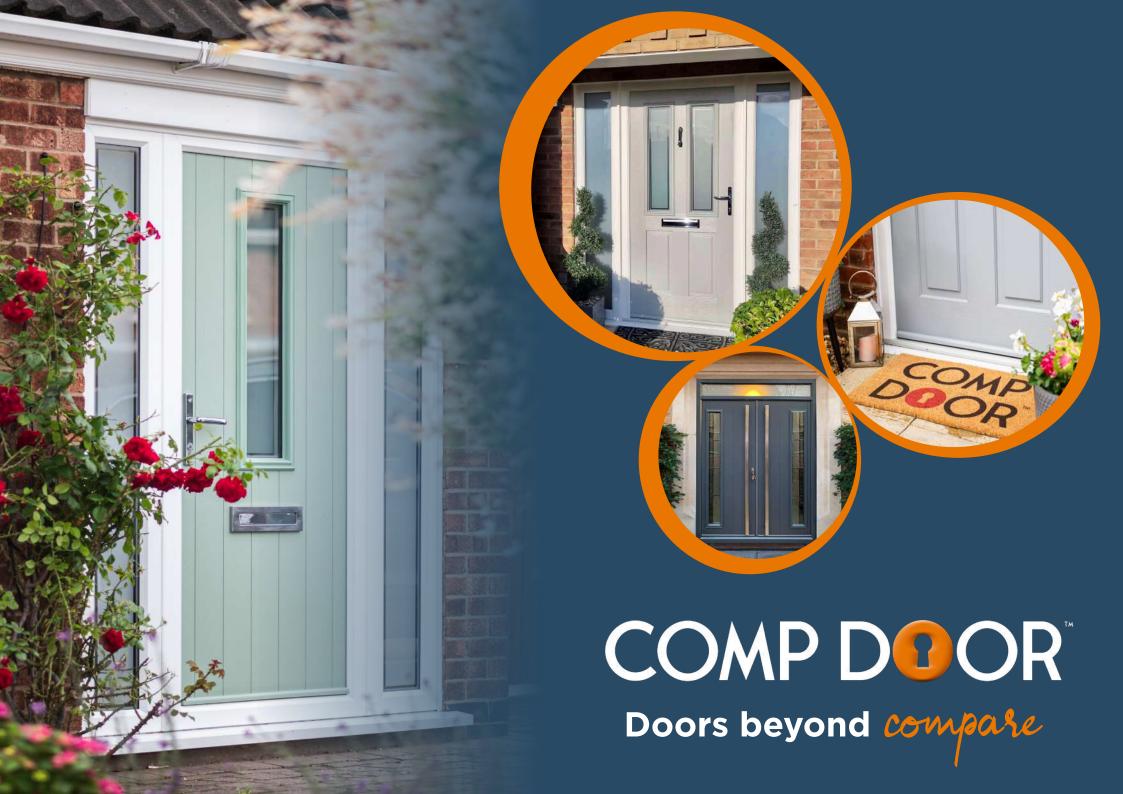

# Welcome Home

### Discover why more and more people are choosing COMP DOOR

### A Comprehensive set of features

- ✓ Over 250 colour combinations inside & out
- √ 48mm solid timber core
- ✓ Outstanding 1.4 W/m²K U-value
- ✓ Highly advanced secure locking system
- Chamfered or sculptured frames
- ✓ All locks compliant to PAS-24: 2016
- ✓ ABS security cylinder as standard