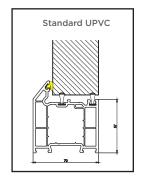

### **Thresholds**

Our three threshold choices include standard uPVC or two aluminium options.