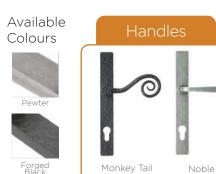

The Heritage range has also been traditionally styled. The Balmoral range has a classic look, while the Architectural range is modern and contemporary by design. All handles have been designed to be ergonomic and sturdy and fully suited for the perfect finishing touch to your door.

Regal

**Traditional Range** 