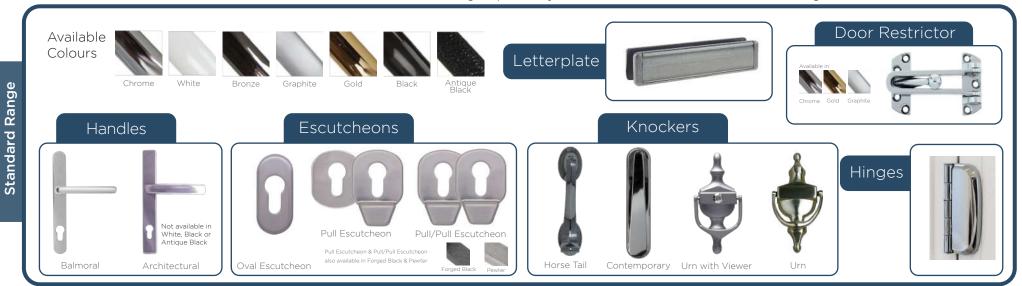

### Comprehensive Door Furniture Range

CompDoor's standard range of high-quality handles, escutcheons and letterplates are taken from Fab & Fix's Balmoral and Architectural ranges, perfectly crafted to be functional, safe and look great.

The Heritage range has also been traditionally styled. The Balmoral range has a classic look, while the Architectural range is modern and contemporary by design. All handles have been designed to be ergonomic and sturdy and fully suited for the perfect finishing touch to your door.