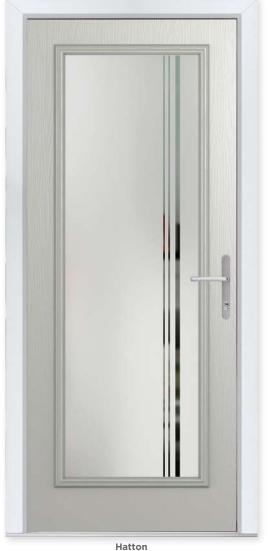

Oak Park

Build your own door at compdoor.co.uk

Perfect for dark or smaller hallways, the Hatton offers maximum opportunity to let in the light with its full panel glazing.

#### **3 Decorative Glass Options**

Colour - Agate Grey Glass - Vale

This door is available with or without grooves

Learn more about these styles at compdoor.co.uk