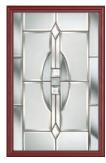

### WHITMORE

Whitmore Glazed Colour - Black Glass - Mayfair

### A Timeless Classic

It's the most popular door style in the UK for a reason - because it works with just about every house type.

### **20 Decorative Glass Options**

4 Build your own door at compdoor.co.uk

White Cream Foiled White Agate Grey Anthracite French Grey Schwarzbraun Black Duck Egg Blue Green Chartwell Red Foiled Rosewood Irish Oak Golden Oa