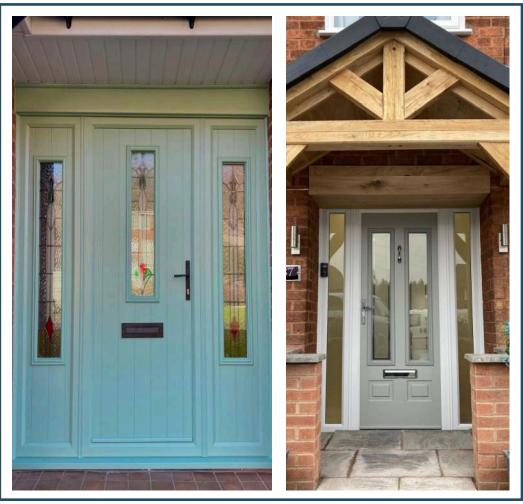

### French Doors

Double up the impactwith our new French door range! For wider entrances, this style makes the perfect statement. Available in all our composite doors styles, with all the usual design options.

### Arched Frames

Complete the beauty of an arched frame with a composite door insert for a classic focal point to the front of your home.

Our arched frames are perfect for original brickwork arches.

Available in any of our composite door styles.