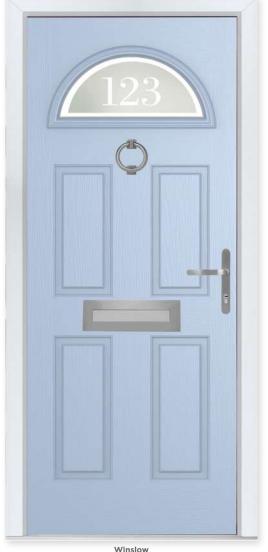

## Plassically Curved

The Winslow features an eye-catching half-moon panel that can either be solid or glazed for the desired effect.

#### 12 Decorative Glass Options

Colour - Duck Egg Blue Glass - Numbers