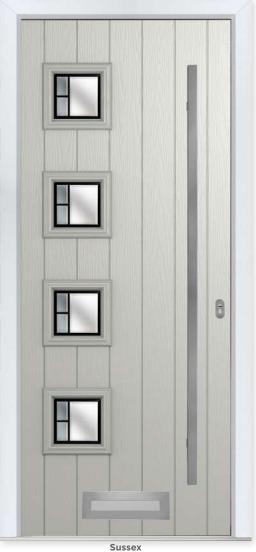

## Completely Resirable

The head-turning visual impact of the Sussex leaves an impression that is built to last.

### **6 Decorative Glass Options**

Bullseve

Greenwich

Masterline

Kensington

Sticks

Colour - Agate Grey Glass - Aurora

This door is available with or without grooves