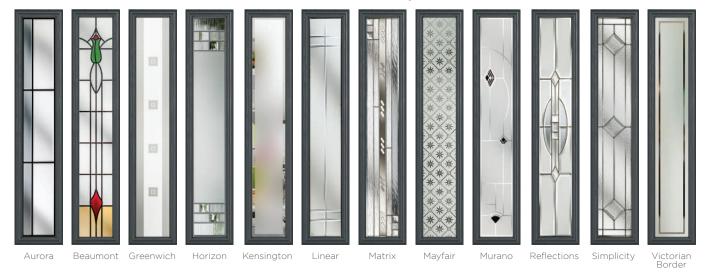

#### **10 Decorative Glass Options**

Classic

Linear

Greenwich

Reflections

Zinc Star

Simplicity

Victorian Border

Dorchester

Mayfair

Colour - Chartwell Green Glass - Greenwich

Learn more about these styles at compdoor.co.uk