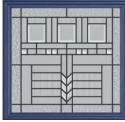

### WHITMORE

Whitmore Glazed Colour - Black Glass - Mayfair

### A Timeless Classic

It's the most popular door style in the UK for a reason - because it works with just about every house type.