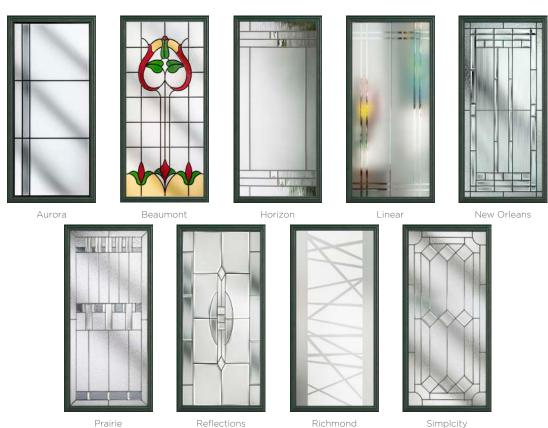

#### **10 Decorative Glass Options**

Classic

Linear

Greenwich

Reflections

Zinc Star

Simplicity

Victorian Border