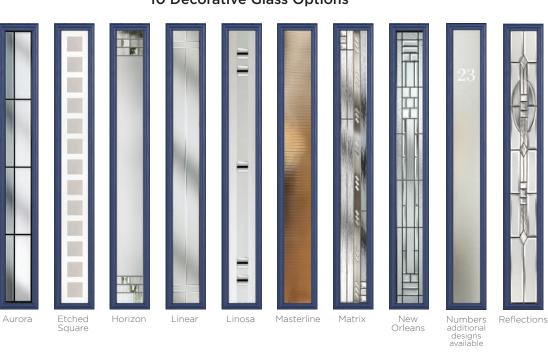

### **20 Decorative Glass Options**

4 Build your own door at compdoor.co.uk

White Cream Foiled White Agate Grey Anthracite French Grey Schwarzbraun Black Duck Egg Blue Green Chartwell Red Foiled Rosewood Irish Oak Golden Oa