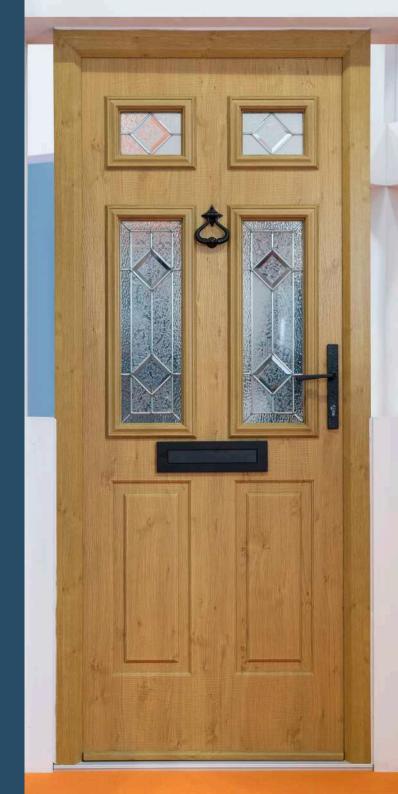

# ajestic Masterpiece

The Middleton door complements authentic Edwardian and Georgian architecture with the option to include glazing in the top panels.

#### **10 Decorative Glass Options**

Classic

Linear

Greenwich

Reflections

Zinc Star

Simplicity

Victorian Border

Dorchester

Mayfair

Colour - Chartwell Green Glass - Greenwich

Learn more about these styles at compdoor.co.uk