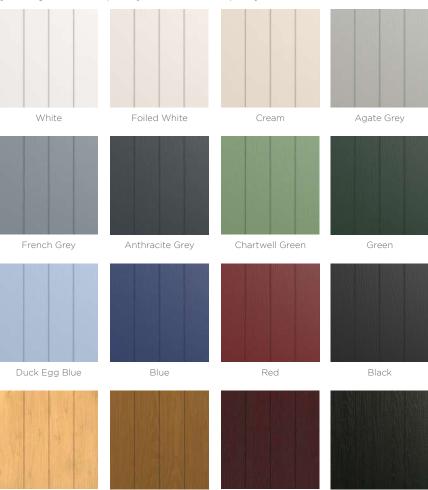

### **Frame Colours**

Foiled White

Cream

Outer Frame Options

Irish Oak

Rosewood

### **InvisiEdge Colours**

Our technically advanced InvisiEdge system gives a seamless colour edge to the door faces maintaining perfect aesthetics whilst ensuring up to 100% moisture resistance.

White InvisiEdge comes as standard. We utilise brown or caramel to compliment Rosewood, Oak and Irish Oak. Grey InvisiEdge compliments Anthracite Grey, Schwarzbraun and Black doors.

### BACKING GLASS & DOOR COLOURS

Irish Oak

### Complementary Backing Glass

With seven different patterns to choose from, there is always a style to suit.

Everglade

Stippolyte

Autumn

Over 16 stunning colours available, in any combination inside and out, there is an option for everyone.

Our striking range has a woodgrain effect unique to Comp Door - we think you'll agree, its completely unmatched in quality.

Rosewood

Golden Oak

Schwarzbraun