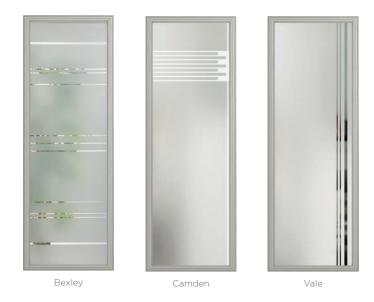

Oak Park

Build your own door at compdoor.co.uk

Perfect for dark or smaller hallways, the Hatton offers maximum opportunity to let in the light with its full panel glazing.

#### **3 Decorative Glass Options**

Colour - Agate Grey Glass - Vale

This door is available with or without grooves

Learn more about these styles at compdoor.co.uk