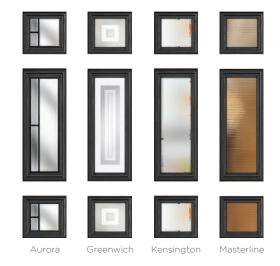

#### **6 Decorative Glass Options**

Bullseye

Greenwich

Kensington

Masterline

Sticks