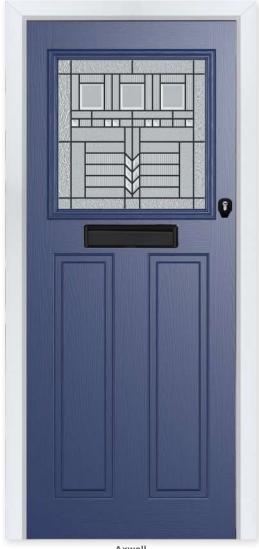

### **AXWELL**

**Axwell**Colour - Blue
Glass - Oak Park

The strikingly square glass of the Axwell makes a bold statement for your home.

#### **8 Decorative Glass Options**

Art Deco

Dorchester

Edwardian

Kensington

Mayfair

New Orleans

Numbers additional designs available