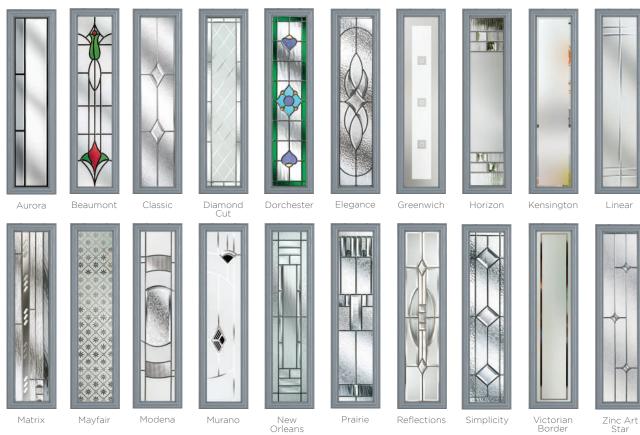

#### **10 Decorative Glass Options**

Classic

Linear

Greenwich

Reflections

Zinc Star

Simplicity

Victorian Border

Dorchester

Mayfair

Colour - Chartwell Green Glass - Greenwich

Learn more about these styles at compdoor.co.uk