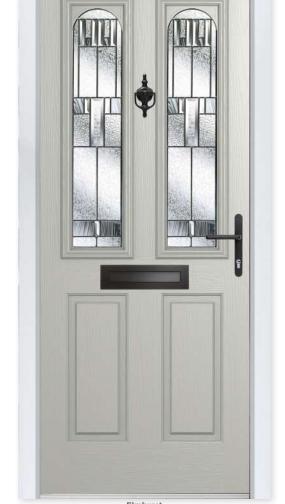

### **HIGHBURY**

## Traditional Edge

The Highbury is a truly traditional design with an edge, incorporating clean, crisp glazing angles for a classic style.

#### **3 Decorative Glass Options**

6 Build your own door at compdoor.co.uk