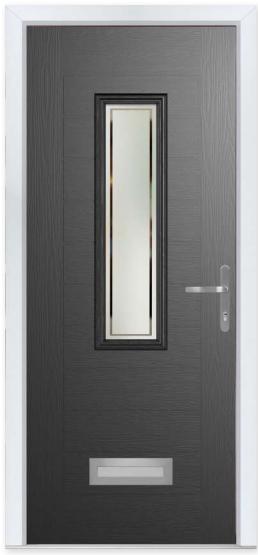

# Full Length Glamour

It doesn't get any more contemporary than the modern design of our Rutland door taking advantage of full-length glazing.

### **10 Decorative Glass Options**

**Sutherland**Colour - Anthracite Grey
Glass - Aurora

Colour - Blue
Glass - New Orleans
These doors are available with or without grooves

Learn more about these styles at compdoor.co.uk