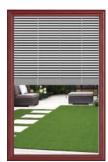

### WHITMORE

Whitmore Glazed Colour - Black Glass - Mayfair

### A Timeless Classic

It's the most popular door style in the UK for a reason - because it works with just about every house type.

### **20 Decorative Glass Options**

4 Build your own door at compdoor.co.uk

White Cream Foiled White Agate Grey Anthracite French Grey Schwarzbraun Black Duck Egg Blue Green Chartwell Red Foiled Rosewood Irish Oak Golden Oa