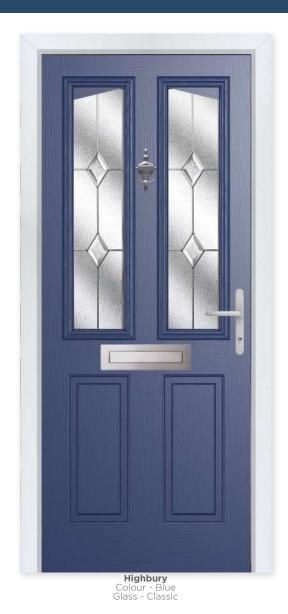

### **10 Decorative Glass Options**

**Sutherland**Colour - Anthracite Grey
Glass - Aurora

Colour - Blue
Glass - New Orleans
These doors are available with or without grooves

Learn more about these styles at compdoor.co.uk

Kent
Colour - Chartwell Green
Glass - Classic
This door is available with or without grooves