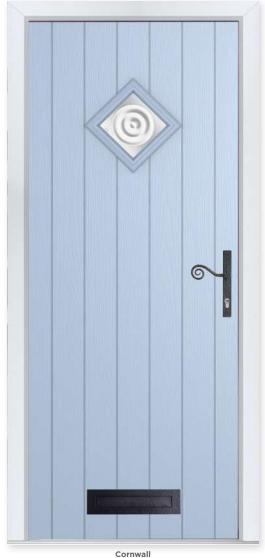

### **CORNWALL**

# Nautical Appeal

A quirky take on the cottage style of door, the diamond shaped glazing of the Cornwall creates a nautical look and can be personalised with one of six tasteful glass designs.

#### **6 Decorative Glass Options**

Colour - Duck Egg Blue Glass - Bullseye This door is available with or without grooves

Learn more about these styles at compdoor.co.uk

Richmond Colour - Chartwell Green Glass - New Orleans