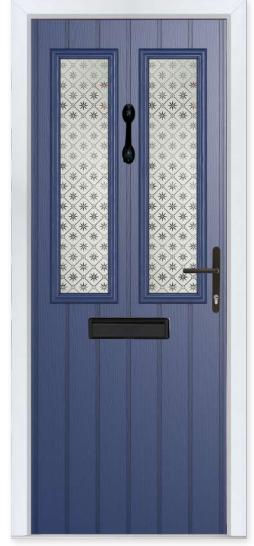

### WHITMORE

Whitmore Glazed Colour - Black Glass - Mayfair

### A Timeless Classic

It's the most popular door style in the UK for a reason - because it works with just about every house type.