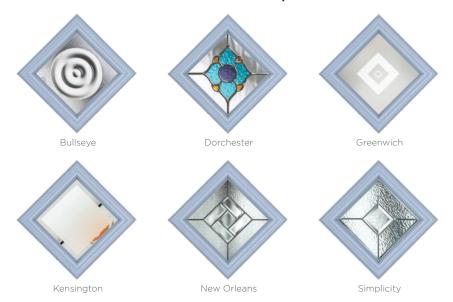

#### **10 Decorative Glass Options**

Classic

Linear

Greenwich

Reflections

Zinc Star

Simplicity

Victorian Border

#### **6 Decorative Glass Options**

Bullseye

Greenwich

Kensington

Masterline

Sticks

### **6 Decorative Glass Options**

Bullseve

Greenwich

Masterline

Kensington

Sticks

Colour - Agate Grey Glass - Aurora

This door is available with or without grooves

#### **6 Decorative Glass Options**

Aurora

Bullseye

Greenwich

Kensington

Masterline

Sticks

Colour - French Grey Glass - Greenwich This door is available with or without grooves