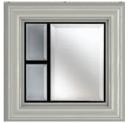

### WHITMORE

Whitmore Glazed Colour - Black Glass - Mayfair

### A Timeless Classic

It's the most popular door style in the UK for a reason - because it works with just about every house type.

### **20 Decorative Glass Options**

4 Build your own door at compdoor.co.uk

White Cream Foiled White Agate Grey Anthracite French Grey Schwarzbraun Black Duck Egg Blue Green Chartwell Red Foiled Rosewood Irish Oak Golden Oa