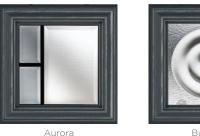

### **BRAMPTON**

Brampton Colour - Anthracite Grey Glass - Aurora

This door is available with or without grooves