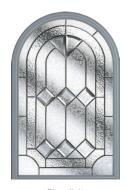

striking designs.

#### **8 Decorative Glass Options**



10 Build your own door at compdoor.co.uk



# Creative Versatility

The Buxton's versatile design means the overall appearance can be totally transformed with whichever glazing you choose.

#### 11 Decorative Glass Options



Abstract



Beaumont



Blinds In Glass



Diamond Cut



Elegance



110112011



Linear



Modena



Numbers additional designs available



Prairie



Reflections



Simplicity



Buxton Colour - Red Glass - Diamond Cut

### **GRAFTON**





Grafton Colour - French Grey Glass - Zinc Star

# Artistically Arched

Enhance the curve of this glazed panel with your choice of eight compelling glazing options.

#### **8 Decorative Glass Options**





Reflections



Elegance



Numbers additional designs available



Simplicity



Zinc Star

12 Build your own door at compdoor.co.uk Prairie



# Stylishly Sleek

This confident and simple door makes a stylish addition to any home. Available solid or glazed with eleven glass options, the Aston is a door you can count on.

### **10 Decorative Glass Options**





Aston Colour - Anthracite Grey Glass - Kensington

Learn more about these styles at compdoor.co.uk

### WALCOT





Walcot Colour - Green Glass - Simplicity

## Beautifully Bright

The Walcot door offers a large and bright glazing panel, similar to the Hatton but giving space to include accessories such as a letterbox.

#### 9 Decorative Glass Options



14 Build your own door at compdoor.co.uk

White Cream Foiled White Agate Grey Anthracite French Grey Schwarzbraun Black Duck Egg Blue Green Cha