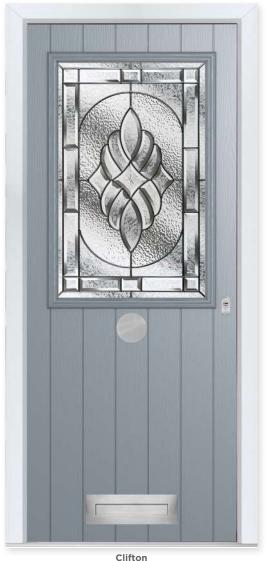

### 12 Decorative Glass Options

Abstract

Beaumont

Blinds In Glass

Diamond Cut

Elegance

Horizon

Linear

Modena

Numbers additional designs available

Prairie

Reflections

Simplicity

**Clifton**Colour - French Grey
Glass - Elegance This door is available with or without grooves

Learn more about these styles at compdoor.co.uk