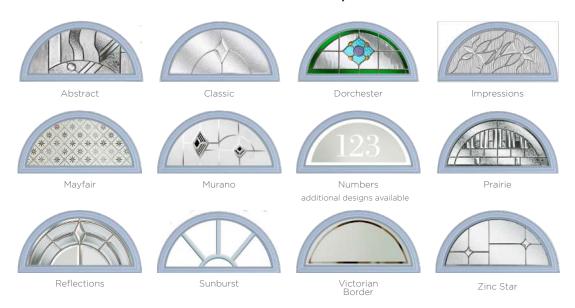

ure with the option to include glazing in the top panels.

#### **10 Decorative Glass Options**













Classic







Linear





Greenwich













Reflections





Zinc Star

Simplicity

Victorian Border

Dorchester

Mayfair



Colour - Chartwell Green Glass - Greenwich

Learn more about these styles at compdoor.co.uk

### MIDDLETON 4





**Middleton** Colour - Black Glass - Dorchester

# Classical Elegance

Following in the Middleton theme, this door gives the option of letting in more light with the inclusion of 4 glazing panels.

#### 7 Decorative Glass Options



8 Build your own door at compdoor.co.uk



## Plassically Curved

The Winslow features an eye-catching half-moon panel that can either be solid or glazed for the desired effect.

#### 12 Decorative Glass Options





Colour - Duck Egg Blue Glass - Numbers

### WINSLOW 3





Winslow 3
Colour - Blue
Glass - Victorian Border

# Shapely Resigns

Bring in more light by adding additional glazing panels to your door. Choose from eight striking designs.

#### **8 Decorative Glass Options**



10 Build your own door at compdoor.co.uk



# Creative Versatility

The Buxton's versatile design means the overall appearance can be totally transformed with whichever glazing you choose.

#### 11 Decorative Glass Options



Abstract



Beaumont



Blinds In Glass



Diamond Cut



Elegance



110112011



Linear



Modena



Numbers additional designs available



Prairie



Reflections



Simplicity



Buxton Colour - Red Glass - Diamond Cut

### **GRAFTON**





Grafton Colour - French Grey Glass - Zinc Star

# A