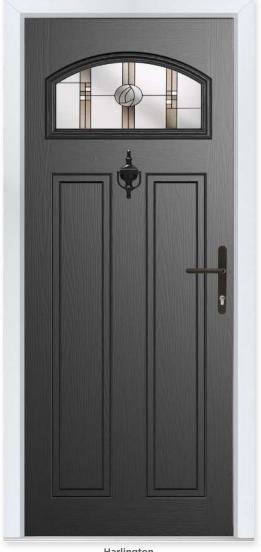

### HARLINGTON

With its glazing aperture set high above long elegant solid panel detailing, the Harlington adds an aspect of grandeur to your home.

#### **10 Decorative Glass Options**

Harlington Colour - Black Glass - Caledonian Rose

Learn more about these styles at compdoor.co.uk