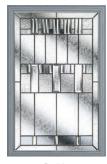

# Creative Versatility

The Buxton's versatile design means the overall appearance can be totally transformed with whichever glazing you choose.

#### 11 Decorative Glass Options

Abstract

Beaumont

Blinds In Glass

Diamond Cut

Elegance

110112011

Linear

Modena

Numbers additional designs available

Prairie

Reflections

Simplicity

Buxton Colour - Red Glass - Diamond Cut