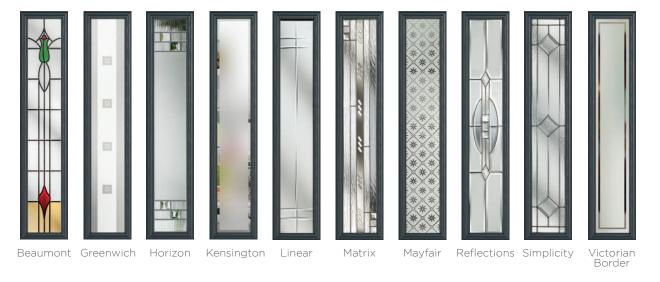

#### **10 Decorative Glass Options**

Classic

Linear

Greenwich

Reflections

Zinc Star

Simplicity

Victorian Border

#### 11 Decorative Glass Options

Abstract

Beaumont

Blinds In Glass

Diamond Cut

Elegance

110112011

Linear

Modena

Numbers additional designs available

Prairie

Reflections

Simplicity

Buxton Colour - Red Glass - Diamond Cut

#### **8 Decorative Glass Options**

Reflections

Elegance

Numbers additional designs available

Simplicity

Zinc Star

12 Build your own door at compdoor.co.uk Prairie

#### **8 Decorative Glass Options**

Art Deco

Dorchester

Edwardian

Kensington

Mayfair

New Orleans

Numbers additional designs available

### 12 Decorative Glass Options

Abstract

Beaumont

Blinds In Glass

Diamond Cut

Elegance

Horizon

Linear

Modena

Numbers additional designs available

Prairie

Reflections

Simplicity

**Clifton**Colour - French Grey
Glass - Elegance This door is available with or without grooves

Learn more about these styles at compdoor.co.uk