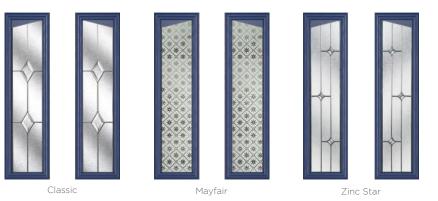

### WHITMORE

Whitmore Glazed Colour - Black Glass - Mayfair

#### **10 Decorative Glass Options**

Classic

Linear

Greenwich

Reflections

Zinc Star

Simplicity

Victorian Border

Dorchester

Mayfair

Colour - Chartwell Green Glass - Greenwich

Learn more about these styles at compdoor.co.uk