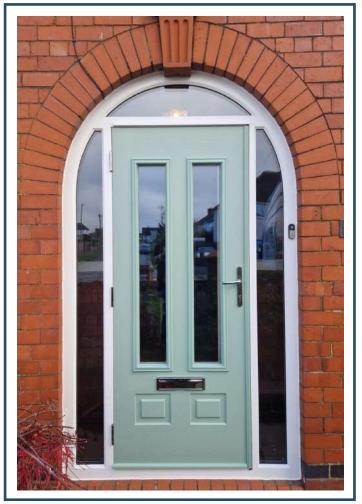

### WINSLOW 3

Winslow 3
Colour - Blue
Glass - Victorian Border

# Shapely Resigns

Bring in more light by adding additional glazing panels to your door. Choose from eight striking designs.