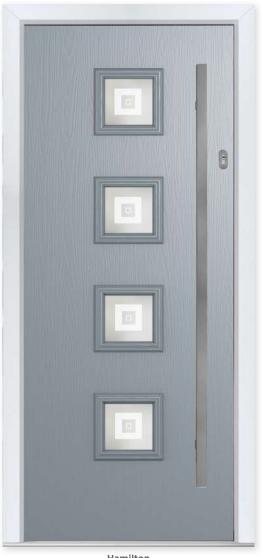

### **HAMILTON**

### Visual Variety

The six decorative glass options available on the Hamilton door gives a variety of style effects from retro and heritage to a more modern look.

#### **6 Decorative Glass Options**

Aurora

Bullseye

Greenwich

Kensington

Masterline

Sticks

Colour - French Grey Glass - Greenwich This door is available with or without grooves

Learn more about these styles at compdoor.co.uk