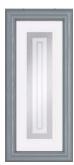

## Beautifully Bright

The Walcot door offers a large and bright glazing panel, similar to the Hatton but giving space to include accessories such as a letterbox.

#### 9 Decorative Glass Options

14 Build your own door at compdoor.co.uk

White Cream Foiled White Agate Grey Anthracite French Grey Schwarzbraun Black Duck Egg Blue Green Chartwell Red Foiled Rosewood Irish Oak Golden Oa