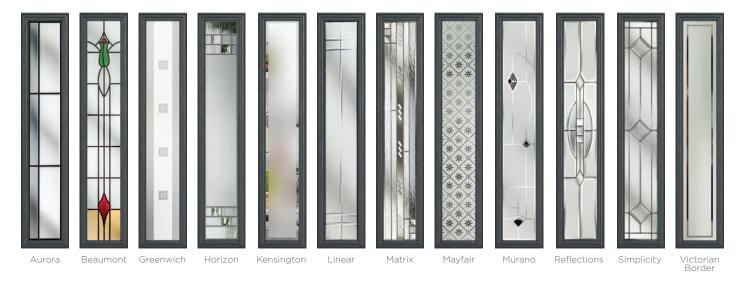

#### **10 Decorative Glass Options**

Classic

Linear

Greenwich

Reflections

Zinc Star

Simplicity

Victorian Border