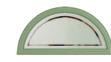

## Beautifully Bright

The Walcot door offers a large and bright glazing panel, similar to the Hatton but giving space to include accessories such as a letterbox.

#### 9 Decorative Glass Options

14 Build your own door at compdoor.co.uk

White Cream Foiled White Agate Grey Anthracite French Grey Schwarzbraun Black Duck Egg Blue Green Chartwell Red Foiled Rosewood Irish Oak Golden Oa