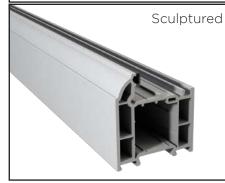

### FRAMES, THRESHOLD & MORE

### **Thresholds**

Our three threshold choices include standard uPVC or two aluminium options.