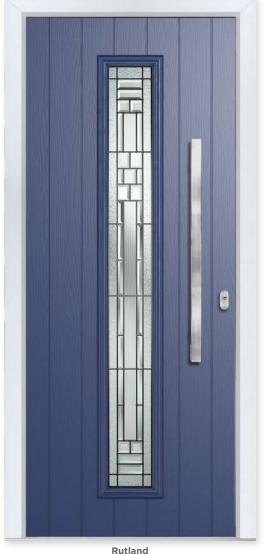

# Full Length Glamour

It doesn't get any more contemporary than the modern design of our Rutland door taking advantage of full-length glazing.

### **10 Decorative Glass Options**

**Sutherland**Colour - Anthracite Grey
Glass - Aurora

Colour - Blue
Glass - New Orleans
These doors are available with or without grooves

Learn more about these styles at compdoor.co.uk