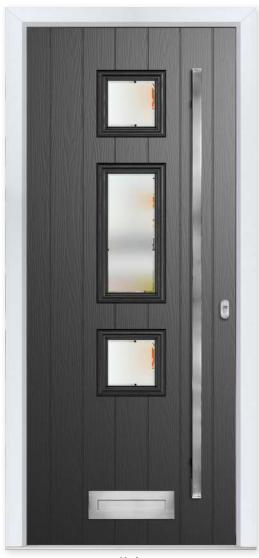

### **10 Decorative Glass Options**

**Sutherland**Colour - Anthracite Grey
Glass - Aurora

Colour - Blue
Glass - New Orleans
These doors are available with or without grooves

Learn more about these styles at compdoor.co.uk

Kent
Colour - Chartwell Green
Glass - Classic
This door is available with or without grooves

### The Atl Rounder

The Kent door really is unique with its glazing design almost going full circle. This style looks equally good with one of the comprehensive glass designs as it does with simple satin glass.