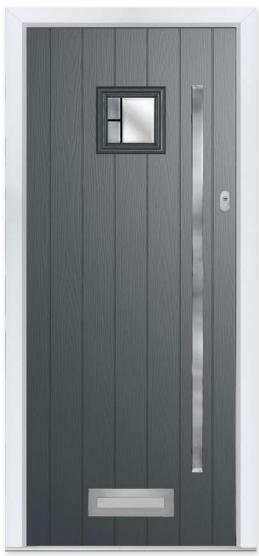

# Cottage Character

The classic cottage style of the Brampton door is available in a traditional solid option as the Norfolk door or add square glazing to achieve the visual effect you desire.

#### **6 Decorative Glass Options**

Bullseye

Greenwich

Kensington

Masterline

Sticks