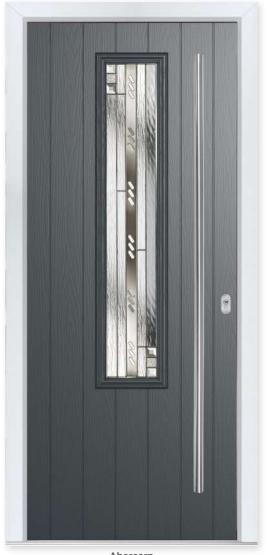

### WHITMORE

Whitmore Glazed Colour - Black Glass - Mayfair

### A Timeless Classic

It's the most popular door style in the UK for a reason - because it works with just about every house type.

### **20 Decorative Glass Options**

4 Build your own door at compdoor.co.uk

White Cream Foiled White Agate Grey Anthracite French Grey Schwarzbraun Black Duck Egg Blue Green Chartwell Red Foiled Rosewood Irish Oak Golden Oa