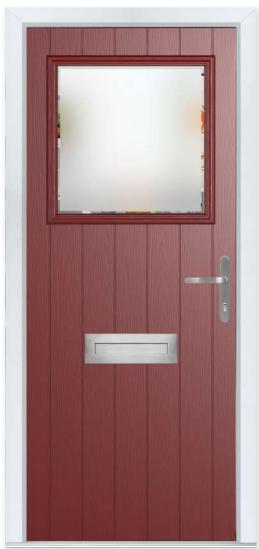

### WALCOT

Walcot Colour - Green Glass - Simplicity

## Beautifully Bright

The Walcot door offers a large and bright glazing panel, similar to the Hatton but giving space to include accessories such as a letterbox.

#### 9 Decorative Glass Options

14 Build your own door at compdoor.co.uk

White Cream Foiled White Agate Grey Anthracite French Grey Schwarzbraun Black Duck Egg Blue Green Chartwell Red Foiled Rosewood Irish Oak Golden Oa