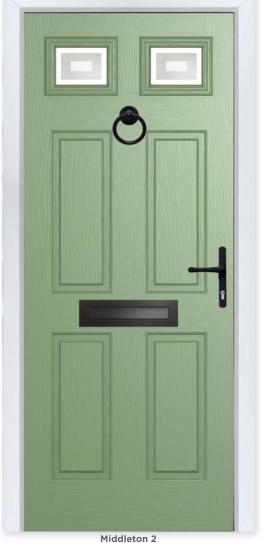

# ajestic Masterpiece

The Middleton door complements authentic Edwardian and Georgian architecture with the option to include glazing in the top panels.

#### **10 Decorative Glass Options**

Classic

Linear

Greenwich

Reflections

Zinc Star

Simplicity

Victorian Border

Dorchester

Mayfair

Colour - Chartwell Green Glass - Greenwich

Learn more about these styles at compdoor.co.uk