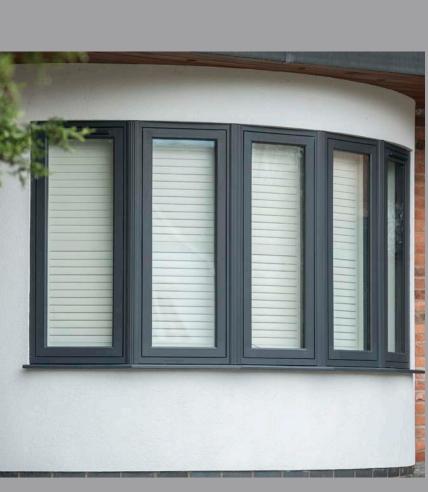

LOOKING
FOR MORE R<sup>2</sup>
INSPIRATION?
CHECK OUT
OUR PINTEREST
BOARD

| Windows                 | Residence <sup>2</sup>                           |
|-------------------------|--------------------------------------------------|
| Manufacturing<br>Method | Mechanical joints on sash & frame                |
| Configuration           | Single pane casement windows                     |
| Colour                  | External: Silvered Oak<br>Internal: Silvered Oak |
| Glazing Bead            | 28mm square                                      |