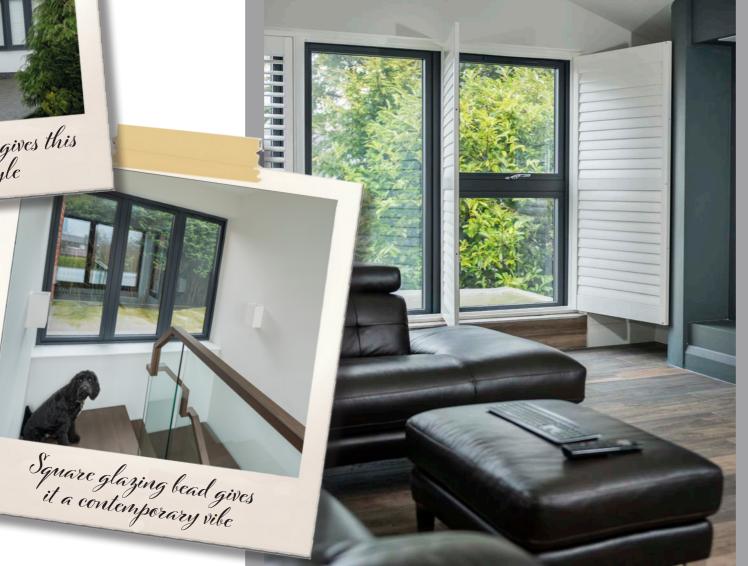

LOOKING
FOR MORE R<sup>2</sup>
INSPIRATION?
CHECK OUT
OUR PINTEREST
BOARD

| Windows                 | Residence <sup>2</sup>                           |
|-------------------------|--------------------------------------------------|
| Manufacturing<br>Method | Mechanical joints on sash & frame                |
| Configuration           | Single pane casement windows                     |
| Colour                  | External: Silvered Oak<br>Internal: Silvered Oak |
| Glazing Bead            | 28mm square                                      |