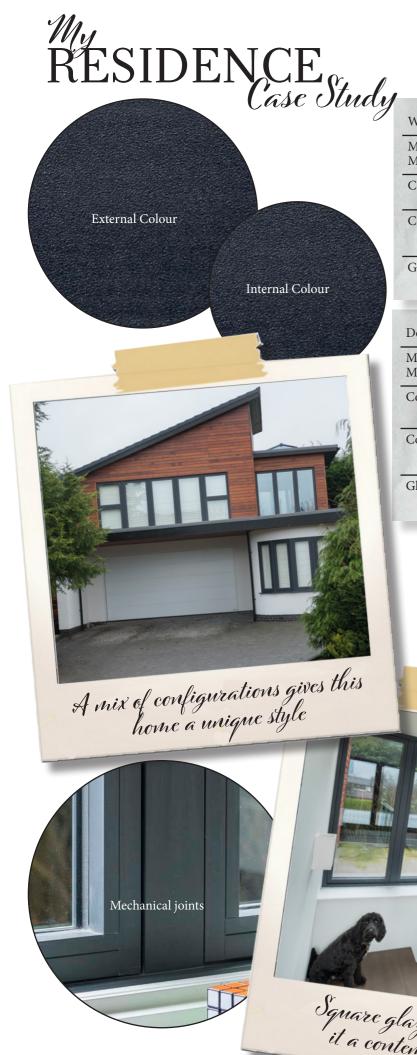

LOOKING
FOR MORE R<sup>2</sup>
INSPIRATION?
CHECK OUT
OUR PINTEREST
BOARD

| Windows                 | Residence <sup>2</sup>                           |
|-------------------------|--------------------------------------------------|
| Manufacturing<br>Method | Mechanical joints on sash & frame                |
| Configuration           | Single pane casement windows                     |
| Colour                  | External: Silvered Oak<br>Internal: Silvered Oak |
| Glazing Bead            | 28mm square                                      |

| Doors                   | Residence <sup>2</sup>                           |
|-------------------------|--------------------------------------------------|
| Manufacturing<br>Method | Standard Weld                                    |
| Configuration           | Open out French doors with fixed side lights     |
| Colour                  | External: Silvered Oak<br>Internal: Silvered Oak |
| Glazing Bead            | 28mm square                                      |