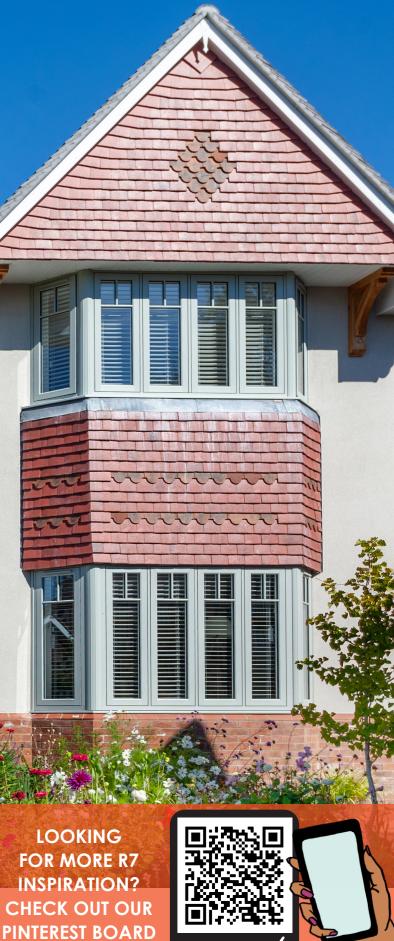

RESIDENCE 7 WINDOWS & DOORS | PAINSWICK • CHALK WHITE

"Our architects suggested early on that we should look at The Residence Collection. We were very impressed by the design and quality.

The flush finish to the frames, the side hung casements with astragal bars, the colour and grained finish complemented the 'arts and crafts' appearance that we were looking for in the design of the house, we were delighted!

We decided to have the mechanical jointing which finished off the traditional look we were aiming for.

The windows are fantastic!

They set off the house beautifully and, in particular the breakfast room, which achieved the effect we were looking for perfectly. We would say without doubt these windows and doors are worth the investment; they are just superb and worth every penny."