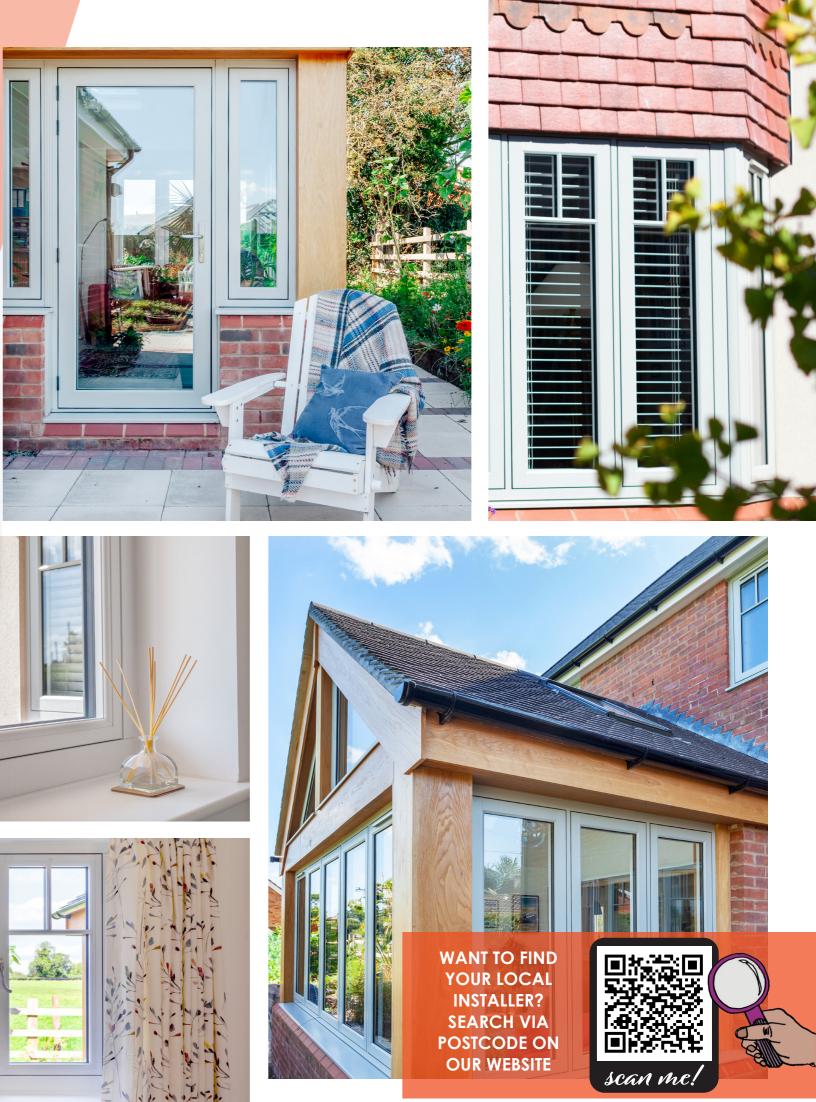

RESIDENCE 7 WINDOWS & DOORS | PAINSWICK • CHALK WHITE

"Our architects suggested early on that we should look at The Residence Collection. We were very impressed by the design and quality.

The flush finish to the frames, the side hung casements with astragal bars, the colour and grained finish complemented the 'arts and crafts' appearance that we were looking for in the design of the house, we were delighted!

We decided to have the mechanical jointing which finished off the traditional look we were aiming for.

The windows are fantastic!

They set off the house beautifully and, in particular the breakfast room, which achieved the effect we were looking for perfectly. We would say without doubt these windows and doors are worth the investment; they are just superb and worth every penny."

Double glazed windows - 28mm glazing achieves up to A/1.2W/m <sup>2</sup>K

**教师**和主义,和中国

SCAN

**External Colour** 

Internal Colour

Smooth pear drop handles complement the matt Chalk White interior

| Windows                          | Residence 7                                                                                                                                                                                       |
|----------------------------------|---------------------------------------------------------------------------------------------------------------------------------------------------------------------------------------------------|
| Manufacturing<br>Method          | Mechanical joints on sash & frame                                                                                                                                                                 |
| Hardware                         | Satin chrome pear drop<br>handles                                                                                                                                                                 |
| Configuration                    | Single pane windows. Floating<br>mullion was used to create a<br>French style window                                                                                                              |
| Features                         | Horizontal & vertical Georgian<br>bar to the top 3rd of the<br>window                                                                                                                             |
| Glazing Bead                     | 28mm decorative                                                                                                                                                                                   |
|                                  |                                                                                                                                                                                                   |
| Doors                            | Residence D in R7 French doors<br>with black butt hinges.<br>Single glazed door with black<br>butt hinges                                                                                         |
| Doors<br>Manufacturing<br>Method | with black butt hinges.<br>Single glazed door with black                                                                                                                                          |
| Manufacturing                    | with black butt hinges.<br>Single glazed door with black<br>butt hinges<br>Mechanical joints on sash &                                                                                            |
| Manufacturing<br>Method          | <ul> <li>with black butt hinges.</li> <li>Single glazed door with black<br/>butt hinges</li> <li>Mechanical joints on sash &amp;<br/>frame</li> <li>Open out French doors &amp; single</li> </ul> |