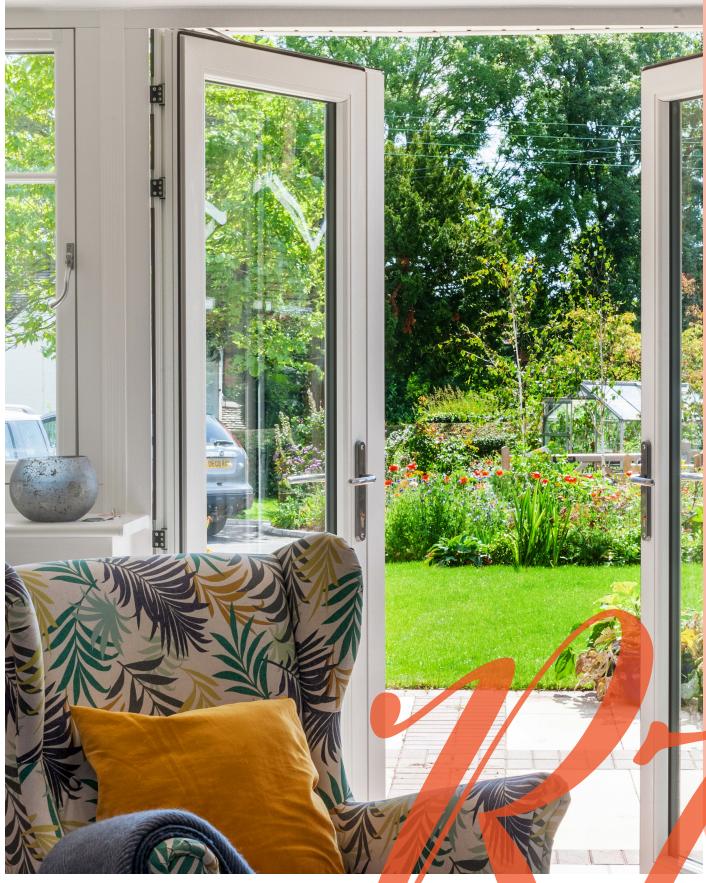

RESIDENCE 7 WINDOWS & DOORS | PAINSWICK • CHALK WHITE

"Our architects suggested early on that we should look at The Residence Collection. We were very impressed by the design and quality.

The flush finish to the frames, the side hung casements with astragal bars, the colour and grained finish complemented the 'arts and crafts' appearance that we were looking for in the design of the house, we were delighted!

We decided to have the mechanical jointing which finished off the traditional look we were aiming for.

The windows are fantastic!

They set off the house beautifully and, in particular the breakfast room, which achieved the effect we were looking for perfectly. We would say without doubt these windows and doors are worth the investment; they are just superb and worth every penny."

Double glazed windows - 28mm glazing achieves up to A/1.2W/m <sup>2</sup>K

**教师**和主义,和中国

SCAN

**External Colour** 

Internal Colour

Smooth pear drop handles complement the matt Chalk White interior

| Windows                          | Residence 7                                                                                                                                                                                       |
|----------------------------------|---------------------------------------------------------------------------------------------------------------------------------------------------------------------------------------------------|
| Manufacturing<br>Method          | Mechanical joints on sash & frame                                                                                                                                                                 |
| Hardware                         | Satin chrome pear drop<br>handles                                                                                                                                                                 |
| Configuration                    | Single pane windows. Floating<br>mullion was used to create a<br>French style window                                                                                                              |
| Features                         | Horizontal & vertical Georgian<br>bar to the top 3rd of the<br>window                                                                                                                             |
| Glazing Bead                     | 28mm decorative                                                                                                                                                                                   |
|                                  |                                                                                                                                                                                                   |
| Doors                            | Residence D in R7 French doors<br>with black butt hinges.<br>Single glazed door with black<br>butt hinges                                                                                         |
| Doors<br>Manufacturing<br>Method | with black butt hinges.<br>Single glazed door with black                                                                                                                                          |
| Manufacturing                    | with black butt hinges.<br>Single glazed door with black<br>butt hinges<br>Mechanical joints on sash &                                                                                            |
| Manufacturing<br>Method          | <ul> <li>with black butt hinges.</li> <li>Single glazed door with black<br/>butt hinges</li> <li>Mechanical joints on sash &amp;<br/>frame</li> <li>Open out French doors &amp; single</li> </ul> |