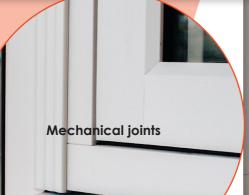

We decided to have the mechanical jointing which finished off the traditional look we were aiming for.

The windows are fantastic!

They set off the house beautifully and, in particular the breakfast room, which achieved the effect we were looking for perfectly. We would say without doubt these windows and doors are worth the investment; they are just superb and worth every penny."

Double glazed windows - 28mm glazing achieves up to A/1.2W/m <sup>2</sup>K

**教师**和主义,和中国

SCAN

**External Colour** 

Internal Colour

Smooth pear drop handles complement the matt Chalk White interior

| Windows                          | Residence 7                                                                                                                                                                                       |
|----------------------------------|---------------------------------------------------------------------------------------------------------------------------------------------------------------------------------------------------|
| Manufacturing<br>Method          | Mechanical joints on sash & frame                                                                                                                                                                 |
| Hardware                         | Satin chrome pear drop<br>handles                                                                                                                                                                 |
| Configuration                    | Single pane windows. Floating<br>mullion was used to create a<br>French style window                                                                                                              |
| Features                         | Horizontal & vertical Georgian<br>bar to the top 3rd of the<br>window                                                                                                                             |
| Glazing Bead                     | 28mm decorative                                                                                                                                                                                   |
|                                  |                                                                                                                                                                                                   |
| Doors                            | Residence D in R7 French doors<br>with black butt hinges.<br>Single glazed door with black<br>butt hinges                                                                                         |
| Doors<br>Manufacturing<br>Method | with black butt hinges.<br>Single glazed door with black                                                                                                                                          |
| Manufacturing                    | with black butt hinges.<br>Single glazed door with black<br>butt hinges<br>Mechanical joints on sash &                                                                                            |
| Manufacturing<br>Method          | <ul> <li>with black butt hinges.</li> <li>Single glazed door with black<br/>butt hinges</li> <li>Mechanical joints on sash &amp;<br/>frame</li> <li>Open out French doors &amp; single</li> </ul> |