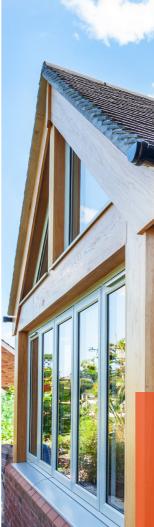

RESIDENCE 7 WINDOWS & DOORS | PAINSWICK • CHALK WHITE

"Our architects suggested early on that we should look at The Residence Collection. We were very impressed by the design and quality.

The flush finish to the frames, the side hung casements with astragal bars, the colour and grained finish complemented the 'arts and crafts' appearance that we were looking for in the design of the house, we were delighted!

We decided to have the mechanical jointing which finished off the traditional look we were aiming for.

The windows are fantastic!

They set off the house beautifully and, in particular the breakfast room, which achieved the effect we were looking for perfectly. We would say without doubt these windows and doors are worth the investment; they are just superb and worth every penny."