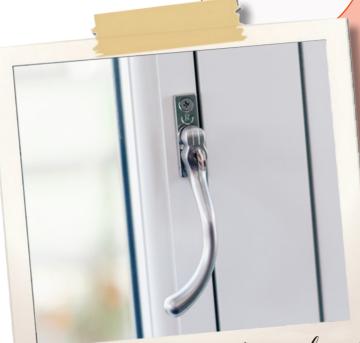

Double glazed windows - 28mm glazing achieves up to A/1.2W/m <sup>2</sup>K

**教师**和主义,和中国

SCAN

**External Colour** 

Internal Colour

Smooth pear drop handles complement the matt Chalk White interior

| Windows                          | Residence 7                                                                                                                                                                                       |
|----------------------------------|---------------------------------------------------------------------------------------------------------------------------------------------------------------------------------------------------|
| Manufacturing<br>Method          | Mechanical joints on sash & frame                                                                                                                                                                 |
| Hardware                         | Satin chrome pear drop<br>handles                                                                                                                                                                 |
| Configuration                    | Single pane windows. Floating<br>mullion was used to create a<br>French style window                                                                                                              |
| Features                         | Horizontal & vertical Georgian<br>bar to the top 3rd of the<br>window                                                                                                                             |
| Glazing Bead                     | 28mm decorative                                                                                                                                                                                   |
|                                  |                                                                                                                                                                                                   |
| Doors                            | Residence D in R7 French doors<br>with black butt hinges.<br>Single glazed door with black<br>butt hinges                                                                                         |
| Doors<br>Manufacturing<br>Method | with black butt hinges.<br>Single glazed door with black                                                                                                                                          |
| Manufacturing                    | with black butt hinges.<br>Single glazed door with black<br>butt hinges<br>Mechanical joints on sash &                                                                                            |
| Manufacturing<br>Method          | <ul> <li>with black butt hinges.</li> <li>Single glazed door with black<br/>butt hinges</li> <li>Mechanical joints on sash &amp;<br/>frame</li> <li>Open out French doors &amp; single</li> </ul> |