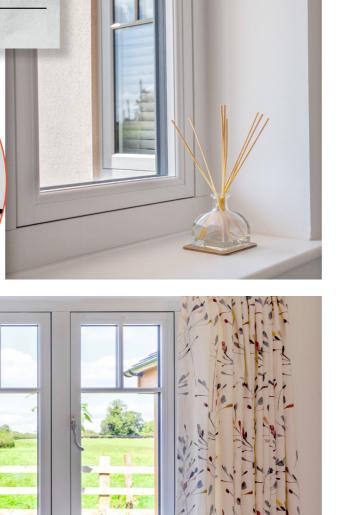

RESIDENCE 7 WINDOWS & DOORS | PAINSWICK • CHALK WHITE

"Our architects suggested early on that we should look at The Residence Collection. We were very impressed by the design and quality.

The flush finish to the frames, the side hung casements with astragal bars, the colour and grained finish complemented the 'arts and crafts' appearance that we were looking for in the design of the house, we were delighted!

We decided to have the mechanical jointing which finished off the traditional look we were aiming for.

The windows are fantastic!

They set off the house beautifully and, in particular the breakfast room, which achieved the effect we were looking for perfectly. We would say without doubt these windows and doors are worth the investment; they are just superb and worth every penny."