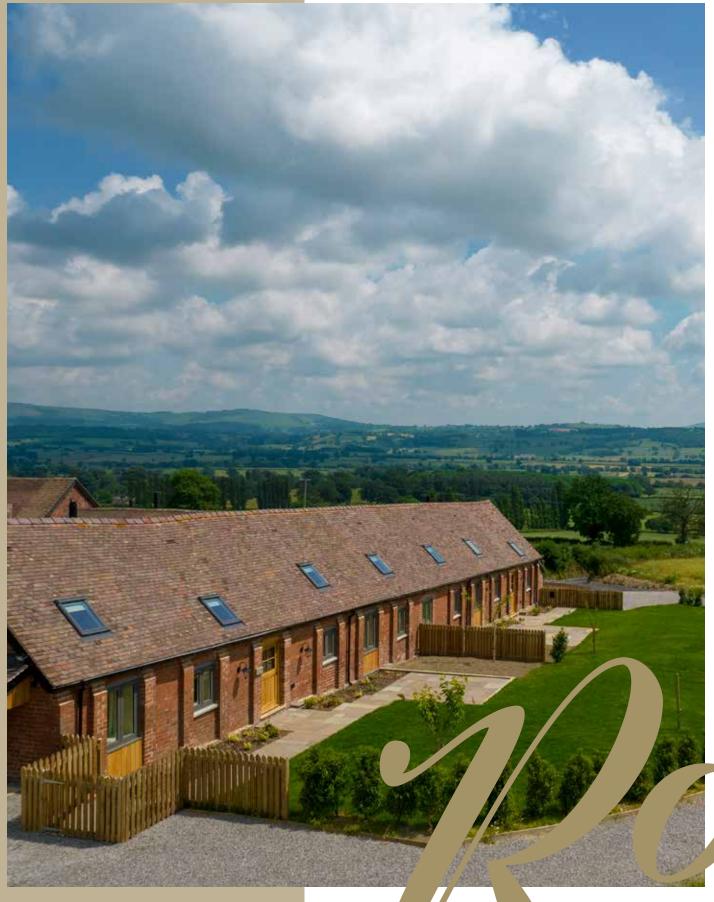

RESIDENCE 9 WINDOWS | CORSE LAWN • GRAINED WHITE

Tucked away in the Shropshire countryside, lies Pinstone Farm which has been in the family for three generations. The outbuildings date back to the 19th Century and have non-designated heritage asset credentials.

Residence 9 in Corse Lawn was chosen for this 'lockdown' renovation. They were recommended by the Shropshire planning office to be the perfect partner for this conservation area, offering beautiful aesthetics, high performance and low maintenance - all whilst keeping that traditional timber look!

R9 windows have been specifically designed to aesthetically replicate documented historical window designs from the 19<sup>th</sup> Century.

The windows add to the appeal of the renovation, the Timberweld® jointing technolgy adds to the traditional look and feel.