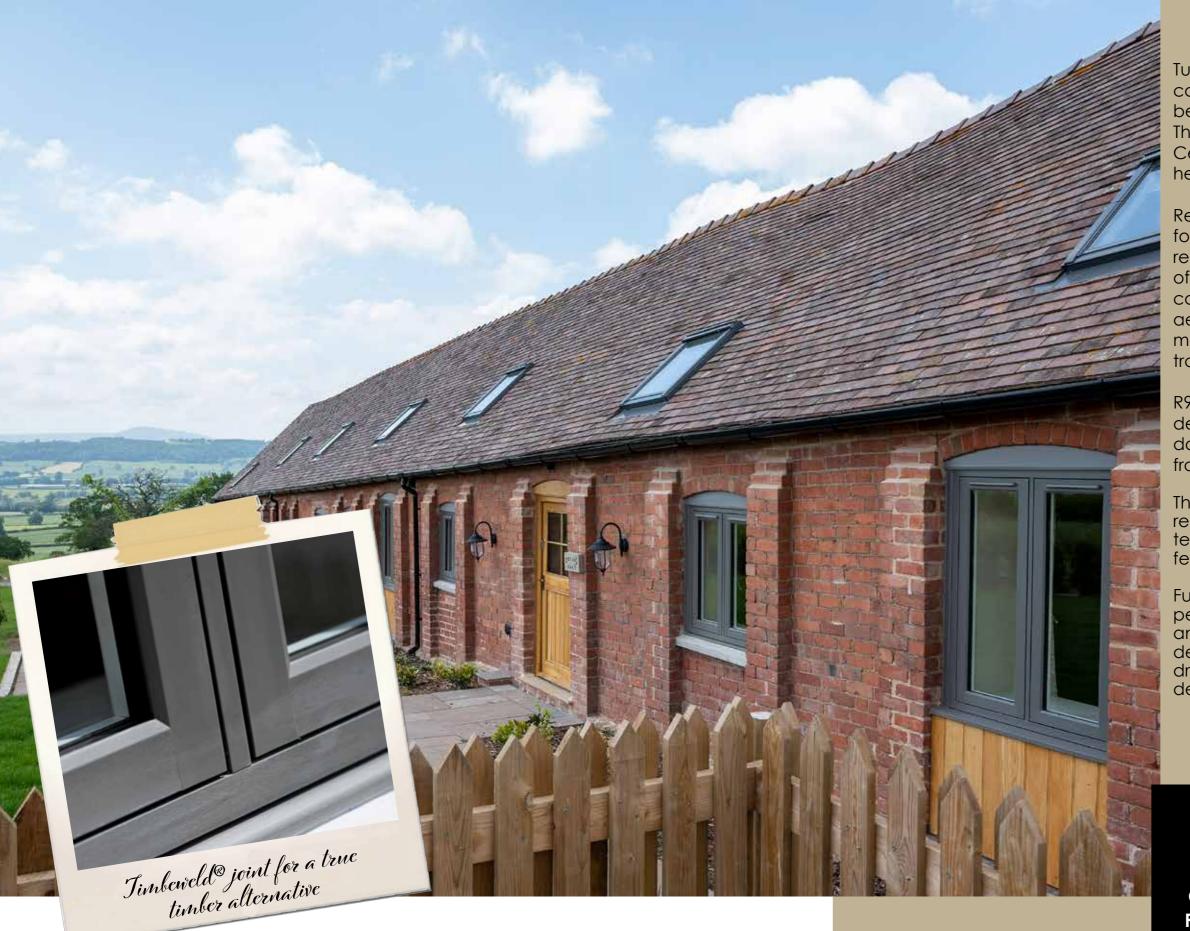

R9 windows have been specifically designed to aesthetically replicate documented historical window designs from the 19<sup>th</sup> Century.

The windows add to the appeal of the renovation, the Timberweld® jointing technolgy adds to the traditional look and feel.

Furthermore, the glass sightlines are perfectly equal providing symmetry and style. The Grained White interior, decorative 28mm glazing bead and pear drop handles finish the stylish interior. decor.

LOOKING FOR MORE R9 INSPIRATION? CHECK OUT OUR PINTEREST BOARD