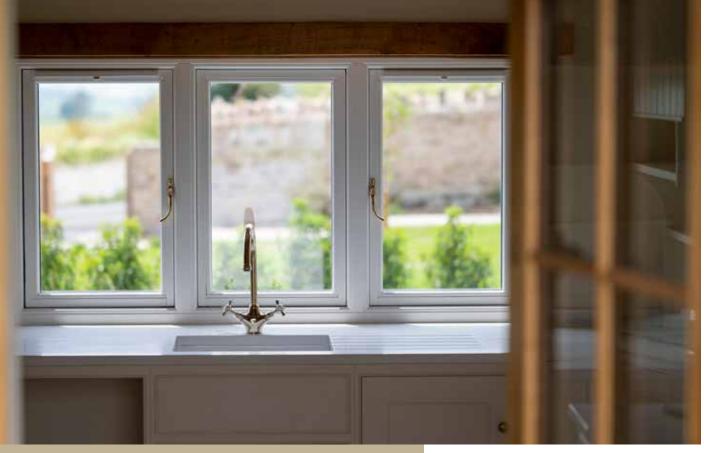

RESIDENCE 9 WINDOWS | CORSE LAWN • GRAINED WHITE

Tucked away in the Shropshire countryside, lies Pinstone Farm which has been in the family for three generations. The outbuildings date back to the 19th Century and have non-designated heritage asset credentials.

Residence 9 in Corse Lawn was chosen for this 'lockdown' renovation. They were recommended by the Shropshire planning office to be the perfect partner for this conservation area, offering beautiful aesthetics, high performance and low maintenance - all whilst keeping that traditional timber look!

R9 windows have been specifically designed to aesthetically replicate documented historical window designs from the 19<sup>th</sup> Century.

The windows add to the appeal of the renovation, the Timberweld® jointing technolgy adds to the traditional look and feel.

Furthermore, the glass sightlines are perfectly equal providing symmetry and style. The Grained White interior, decorative 28mm glazing bead and pear drop handles finish the stylish interior. decor.

LOOKING FOR MORE R9 INSPIRATION? CHECK OUT OUR PINTEREST BOARD