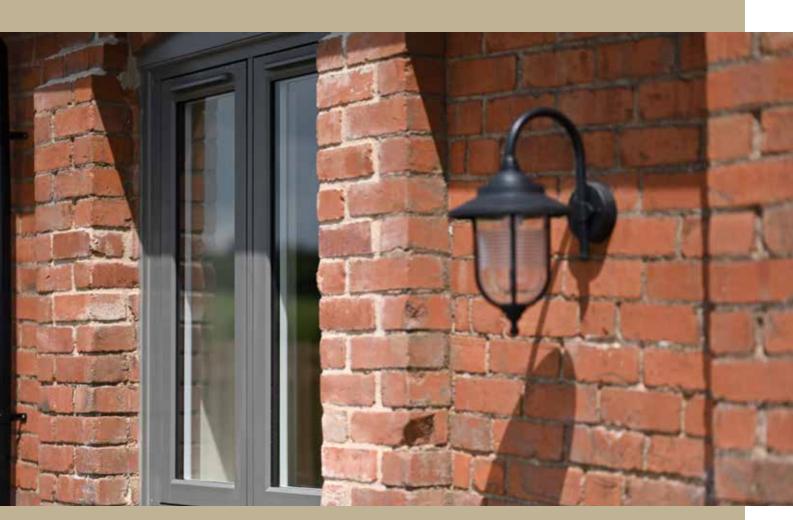

Furthermore, the glass sightlines are perfectly equal providing symmetry and style. The Grained White interior, decorative 28mm glazing bead and pear drop handles finish the stylish interior. decor.

LOOKING FOR MORE R9 INSPIRATION? CHECK OUT OUR PINTEREST BOARD