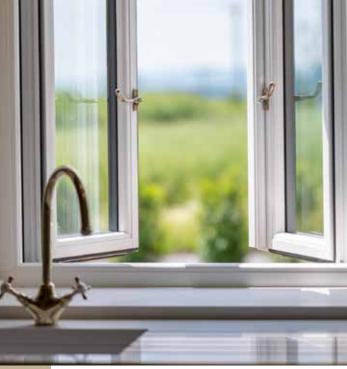

R9 windows have been specifically designed to aesthetically replicate documented historical window designs from the 19<sup>th</sup> Century.

The windows add to the appeal of the renovation, the Timberweld® jointing technolgy adds to the traditional look and feel.

Furthermore, the glass sightlines are perfectly equal providing symmetry and style. The Grained White interior, decorative 28mm glazing bead and pear drop handles finish the stylish interior. decor.

LOOKING FOR MORE R9 INSPIRATION? CHECK OUT OUR PINTEREST BOARD